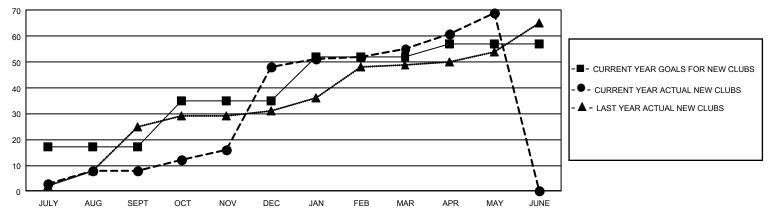

|                          |                                  |                                                    |  |
| QUARTER                                                     | NEW CLUB GOAL        | NEW CLUBS          | DROPPED CLUBS     | QUARTER MEMB                                                | ER GROWTH NET<br>GOAL    | MEMBER GROWTH<br>ACTUAL          | DROPPED<br>MEMBERS ACTUAL<br>(including transfers) |  |
| JULY/AUG/SEPT<br>OCT/NOV/DEC<br>JAN/FEB/MAR<br>APR/MAY/JUNE | 51<br>54<br>51<br>15 | 8<br>40<br>7<br>14 | 7<br>2<br>62<br>0 | JULY/AUG/SEPT<br>OCT/NOV/DEC<br>JAN/FEB/MAR<br>APR/MAY/JUNE | 833<br>745<br>455<br>280 | 1,511<br>2,629<br>1,196<br>1,017 | 1,159<br>1,475<br>1,541<br>718                     |  |

### GOALS AND ACTUAL NEW CLUBS CUMULATIVE



#### GOALS AND ACTUAL MEMBERS CUMULATIVE



| DROPPED CLUBS: 71 |       | 772 CLUBS OF 1,270 ADDED 1 OR<br>MORE NEW MEMBERS | GENDER DISTRIBUTION  MALE 20,615 (56.27%) |                 |       |
|-------------------|-------|---------------------------------------------------|-------------------------------------------|-----------------|-------|
| DROPPED MEMBERS   |       |                                                   | FEMALE                                    | 16,021 (43.73%) |       |
| DECEASED          | 186   | CLICK HERE FOR CUMULATIVE                         | TOTAL FAMILY UNIT MEMBERS                 |                 | 8,165 |
| CLUB CANCELLED    | 1,167 | MEMBERSHIP DATA                                   |                                           |                 | 4