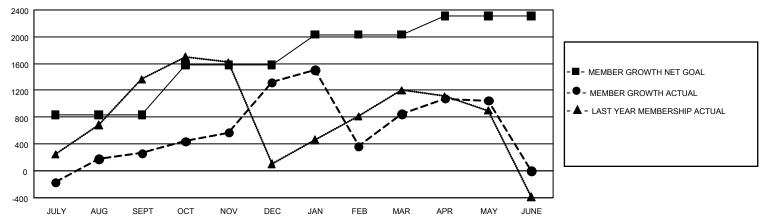

#### GOALS AND ACTUAL MEMBERS CUMULATIVE

| DROPPED CLUBS: 71 |       | 772 CLUBS OF 1,270 ADDED 1 OR<br>MORE NEW MEMBERS | GENDER DISTRIBUTION  MALE 20,615 (56.27%) |                 |       |
|-------------------|-------|---------------------------------------------------|-------------------------------------------|-----------------|-------|
| DROPPED MEMBERS   |       |                                                   | FEMALE                                    | 16,021 (43.73%) |       |
| DECEASED          | 186   | CLICK HERE FOR CUMULATIVE                         | TOTAL FAMILY UNIT MEMBERS                 |                 | 8,165 |
| CLUB CANCELLED    | 1,167 | MEMBERSHIP DATA                                   |                                           |                 | 4 005 |
| OTHER 3,540       |       |                                                   | FAMILY MEMBERS PAYING HALF                |                 | 4,925 |
| TOTAL             | 4,893 |                                                   | DOLO                                      |                 |       |